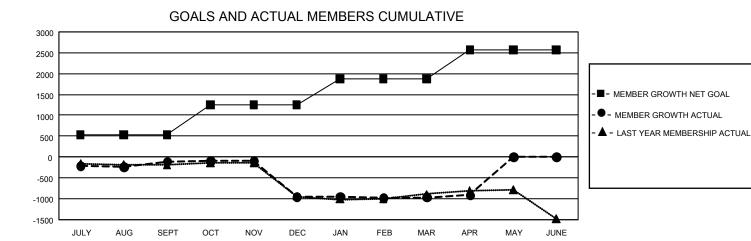

## GAT MONTHLY MEMBERSHIP PROGRESS REPORT

GMT Constitutional Area 1, Group H

REPORT DOES NOT INCLUDE CLUBS IN UNDISTRICTED AREAS.

| Clubs                 |               |           |               | Members               |                         |                         |                                                    |
|-----------------------|---------------|-----------|---------------|-----------------------|-------------------------|-------------------------|----------------------------------------------------|
| RESULTS FOR 2023-2024 |               |           |               | RESULTS FOR 2023-2024 |                         |                         |                                                    |
| QUARTER               | NEW CLUB GOAL | NEW CLUBS | DROPPED CLUBS |                       | MBER GROWTH NET<br>GOAL | MEMBER GROWTH<br>ACTUAL | DROPPED MEMBERS<br>ACTUAL (including<br>transfers) |
| JULY/AUG/SEPT         | 15            | 2         | 15            | JULY/AUG/SEPT         | 534                     | 1,094                   | 1,024                                              |
| OCT/NOV/DEC           | 30            | 3         | 23            | OCT/NOV/DEC           | 720                     | 966                     | 1,629                                              |
| JAN/FEB/MAR           | 45            | 0         | 6             | JAN/FEB/MAR           | 625                     | 1,054                   | 886                                                |
| APR/MAY/JUNE          | 42            | 1         | 1             | APR/MAY/JUNE          | 688                     | 285                     | 221                                                |