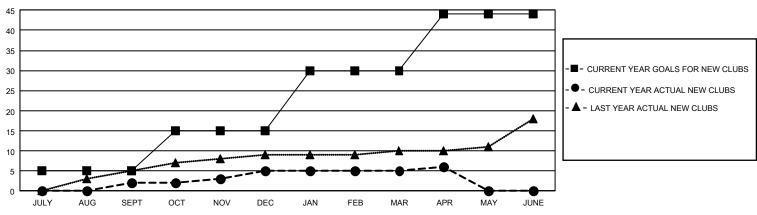

## GAT MONTHLY MEMBERSHIP PROGRESS REPORT

GMT Constitutional Area 1, Group H

REPORT DOES NOT INCLUDE CLUBS IN UNDISTRICTED AREAS.

| Clubs                 |               |           |               | Members               |                         |                         |                                                    |
|-----------------------|---------------|-----------|---------------|-----------------------|-------------------------|-------------------------|----------------------------------------------------|
| RESULTS FOR 2023-2024 |               |           |               | RESULTS FOR 2023-2024 |                         |                         |                                                    |
| QUARTER               | NEW CLUB GOAL | NEW CLUBS | DROPPED CLUBS |                       | MBER GROWTH NET<br>GOAL | MEMBER GROWTH<br>ACTUAL | DROPPED MEMBERS<br>ACTUAL (including<br>transfers) |
| JULY/AUG/SEPT         | 15            | 2         | 15            | JULY/AUG/SEPT         | 534                     | 1,094                   | 1,024                                              |
| OCT/NOV/DEC           | 30            | 3         | 23            | OCT/NOV/DEC           | 720                     | 966                     | 1,629                                              |
| JAN/FEB/MAR           | 45            | 0         | 6             | JAN/FEB/MAR           | 625                     | 1,054                   | 886                                                |
| APR/MAY/JUNE          | 42            | 1         | 1             | APR/MAY/JUNE          | 688                     | 285                     | 221                                                |